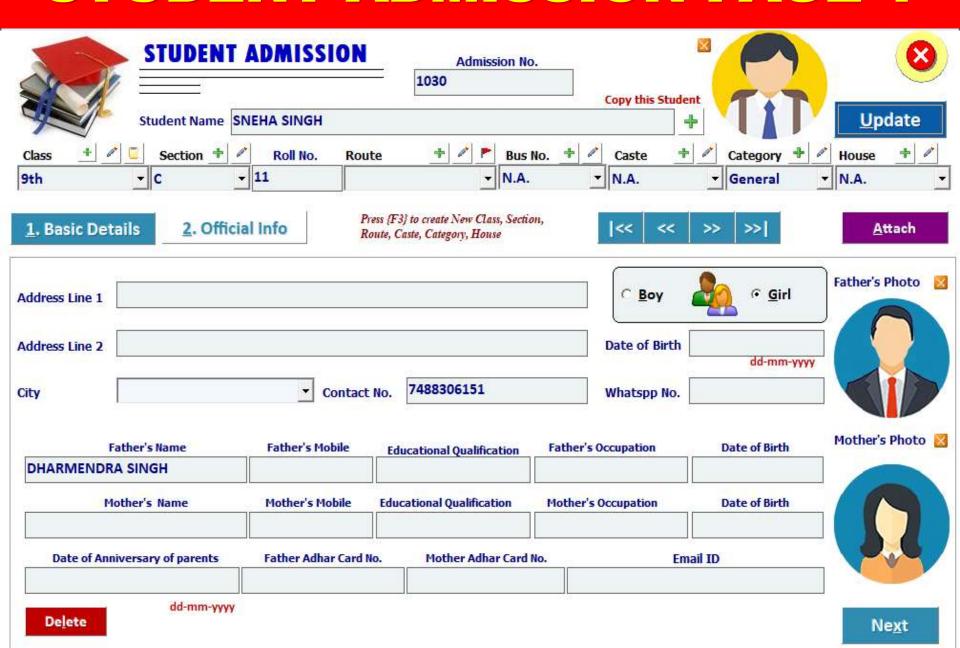

|             |       |         |          |              |            |  |
|       |         |                 |          |             |       |         |          |              |            |  |
|       |         |                 |          |             |       |         |          |              |            |  |
|       |         |                 |          |             |       |         |          |              |            |  |
|       |         |                 |          |             |       |         |          |              |            |  |



| Admission No. | Name | Class | Category | Fees Head | Reason |
|---------------|------|-------|----------|-----------|--------|
|               |      |       |          |           |        |

### STUDENT ADMISSION PAGE 1



### STUDENT ADMISSION PAGE 2



### STUDENT BOOK



### PRINT ID CARD

#### K.P.S. MEMORIAL HIGH

Near Jhun-Jhun Mahal New Yarpur patna 0612-2242318

#### STUDENT IDENTITY CARD

Principal Sign

Director's Sign

Director's Sign

#### K.P.S. MEMORIAL HIGH

Near Jhun-Jhun Mahal New Yarpur patna 0612-2242318

#### STUDENT IDENTITY CARD

Adm. No 107 \_\_\_\_\_ ROHIT RANJA Father' Name PRADEEP PRAS

#### **K.P.S. MEMORIAL HIGH**

Near Jhun-Jhun Mahal New Yarpur patna 0612-2242318

#### STUDENT IDENTITY CARD

 Adm. No
 1030

 Name:
 SNEHA SINGH

 Father' Name
 DHARMENDRA S

 City / Village
 C

 Class
 9th C

 Roll No.
 11

 Date of Birth
 C

Principal Sign

#### **K.P.S. MEMORIAL HIGH**

Near Jhun-Jhun Mahal New Yarpur patna 0612-2242318

#### STUDENT IDENTITY CARD

### BIRTHDAY REMINDER



###