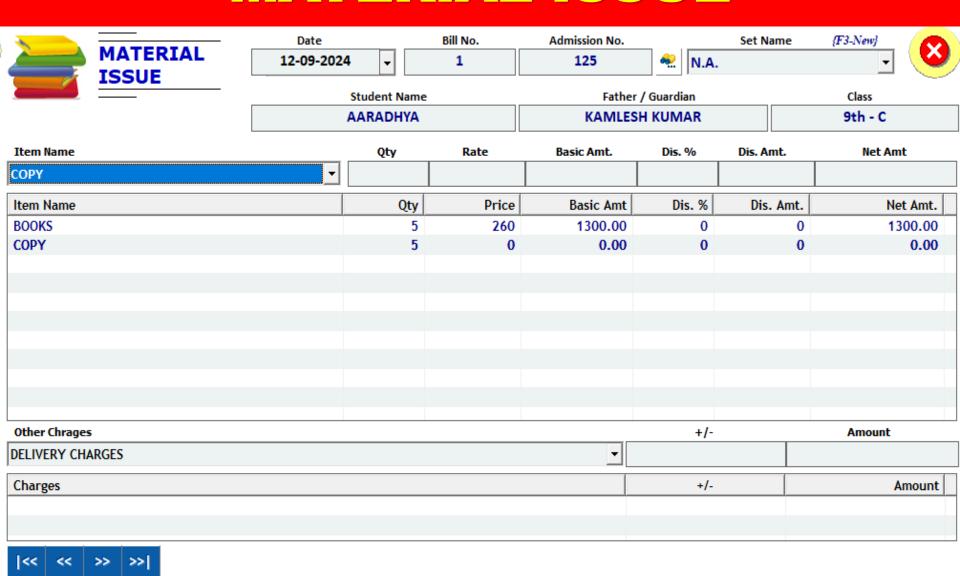

### **MATERIAL ISSUE**

| Qty | Basic Amt | Charges Total Amt. |         | C.D % | C.D Amt | Bill Amt | Cash Recd. | Balance |
|-----|-----------|--------------------|---------|-------|---------|----------|------------|---------|
| 10  | 1300.00   | 0                  | 1300.00 |       |         | 1300.00  | 1300.00    | 0.00    |