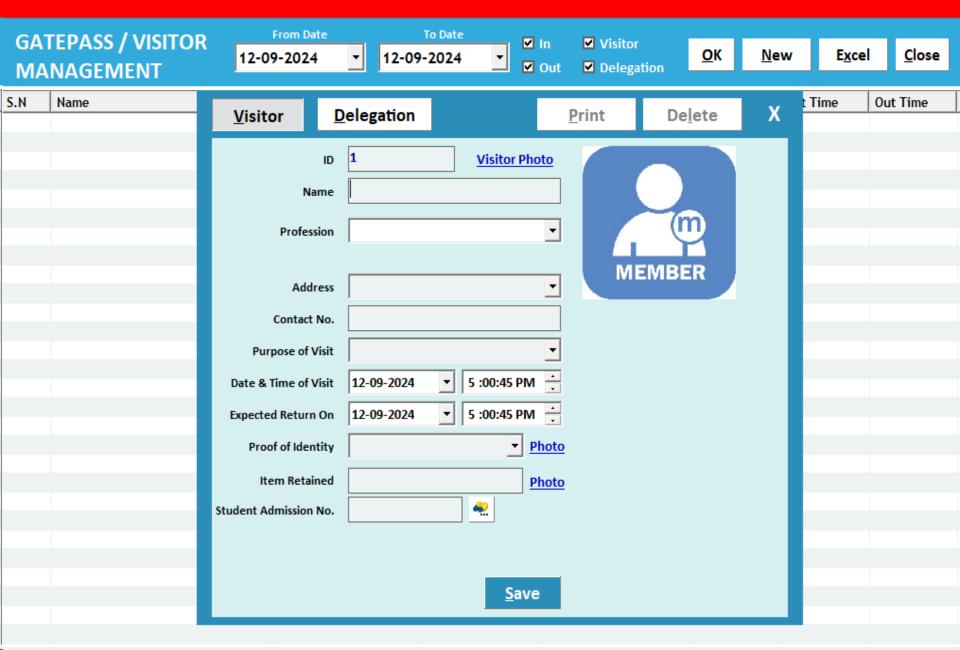

|           |           |              |         |
|           |         |          |          |           |           |           |           |              |         |
|           |         |          |          |           |           |           |           |              |         |
|           |         |          |          |           |           |           |           |              |         |
|           |         |          |          |           |           |           |           |              |         |
|           |         |          |          |           |           |           |           |              |         |
|           |         |          |          |           |           |           |           |              |         |

### **GATEPASS MANGEMENT**



## **ATTENDANCE MANAGER**

Attandance Summary as on

|   | ATTENIDANCE MAANACED | Attailuance Summary as on | _          |             |                    |                 |                 |
|---|----------------------|---------------------------|------------|-------------|--------------------|-----------------|-----------------|
|   | ATTENDANCE MANAGER   | 12-09-2024                | <u>о</u> к | <u>N</u> ew | <u>P</u> rint Sumr | nary S <u>M</u> | S <u>C</u> lose |
|   | Class                | Section                   | Strength   | Present     | Absent             | On Lea          | ave Edit        |
| 1 | 10th                 | А                         | 53         | 0           | 0                  | 0               |                 |
| 2 | <b>1</b> 0th         | В