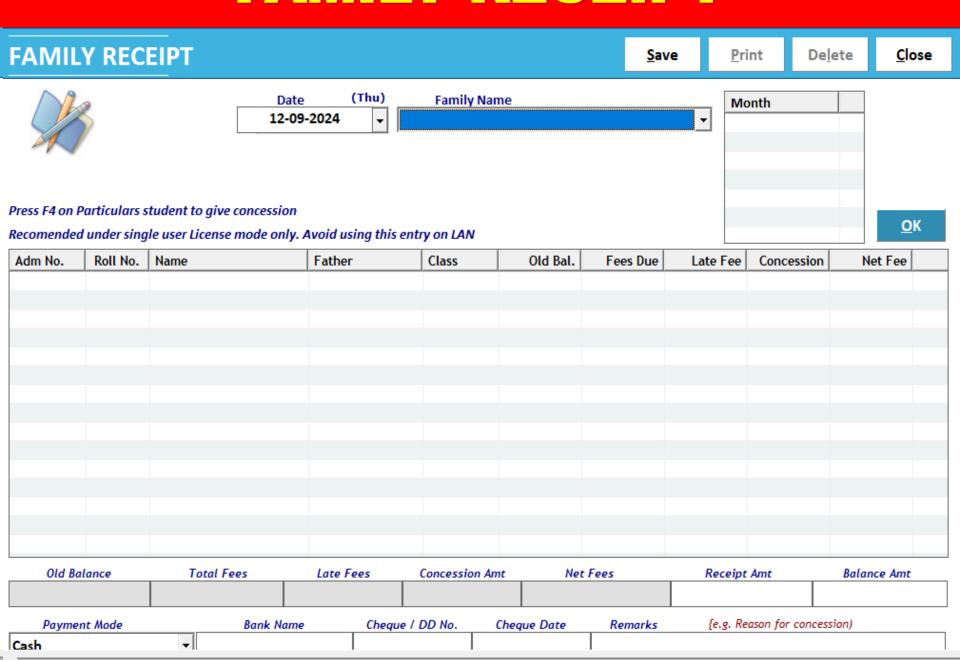

| 7850.00    | 0.00     | 0.00       | 7850.00 | 7850.00  | 0.00    |
| Total      |         |                                   |          |            |          |            |         | 17500.00 |         |
|            |         |                                   |          |            |          |            |         |          |         |
|            |         |                                   |          |            |          |            |         |          |         |
|            |         |                                   |          |            |          |            |         |          |         |
|            |         |                                   |          |            |          |            |         |          |         |

### **FAMILY RECEIPT**



### **LIBRARY MODULE**



### **STOCK PURCHASE**



### CREATE A SET MASTER



Search Set name

### **MATERIAL ISSUE**



| Qty | Basic Amt | Charges Total Amt. |         | C.D % | C.D Amt | Bill Amt | Cash Recd. | Balance |
|-----|-----------|--------------------|---------|-------|---------|----------|------------|---------|
| 10  | 1300.00   | 0                  | 1300.00 |       |         | 1300.00  | 1300.00    | 0.00    |





### STOCK REGISTER

STOCK REGISTER

Search Item Name

✓ Negative Stock

✓ Available Stock

✓ Zero Balance

From Date

**Company Name** 

To

12-09-2024







|           |         |          | -        |           |           |           | -         |              |         |
|-----------|---------|----------|----------|-----------|-----------|-----------|---