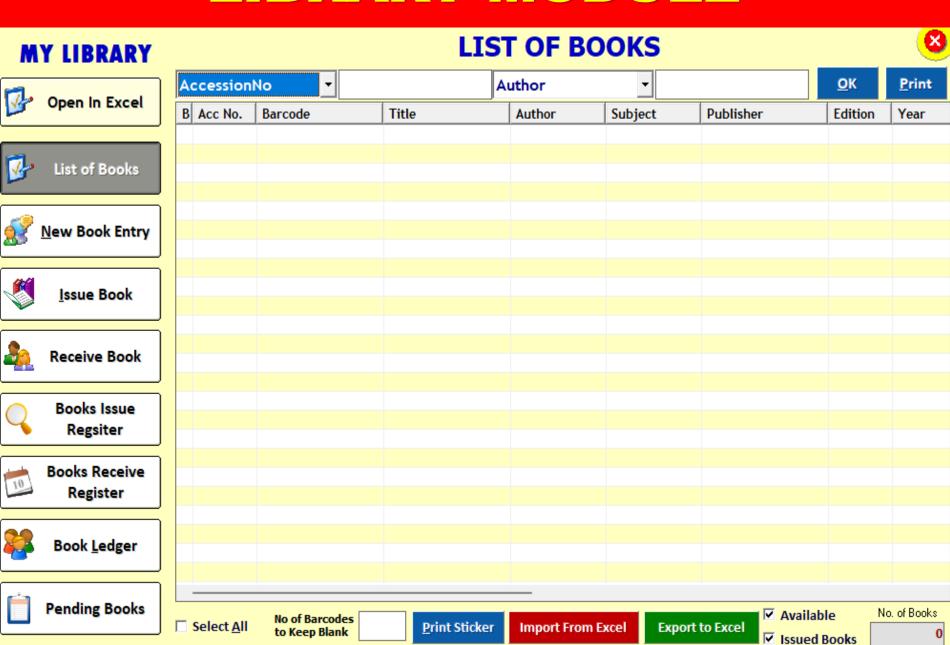

| 0.00       | 7850.00 | 7850.00  | 0.00    |
| Total      |         |                                   |          |            |          |            |         | 17500.00 |         |
|            |         |                                   |          |            |          |            |         |          |         |
|            |         |                                   |          |            |          |            |         |          |         |
|            |         |                                   |          |            |          |            |         |          |         |
|            |         |                                   |          |            |          |            |         |          |         |

### **FAMILY RECEIPT**



### **LIBRARY MODULE**



### **STOCK PURCHASE**



### CREATE A SET MASTER



Search Set name

### **MATERIAL ISSUE**



| Qty | Basic Amt | Charges Total Amt. |         | C.D % | C.D Amt | Bill Amt | Cash Recd. | Balance |
|-----|-----------|--------------------|---------|-------|---------|----------|------------|---------|
| 10  | 1300.00   | 0                  | 1300.00 |       |         | 1300.00  | 1300.00    | 0.00    |





### STOCK REGISTER

STOCK REGISTER

Search Item Name

✓ Negative Stock

✓ Available Stock

✓ Zero Balance

From Date

**Company Name** 

To

12-09-2024







|           |         |          | -        |           |           |           | -         |              |         |
|-----------|---------|----------|----------|-----------|-----------|-----------|-----------|--------------|--