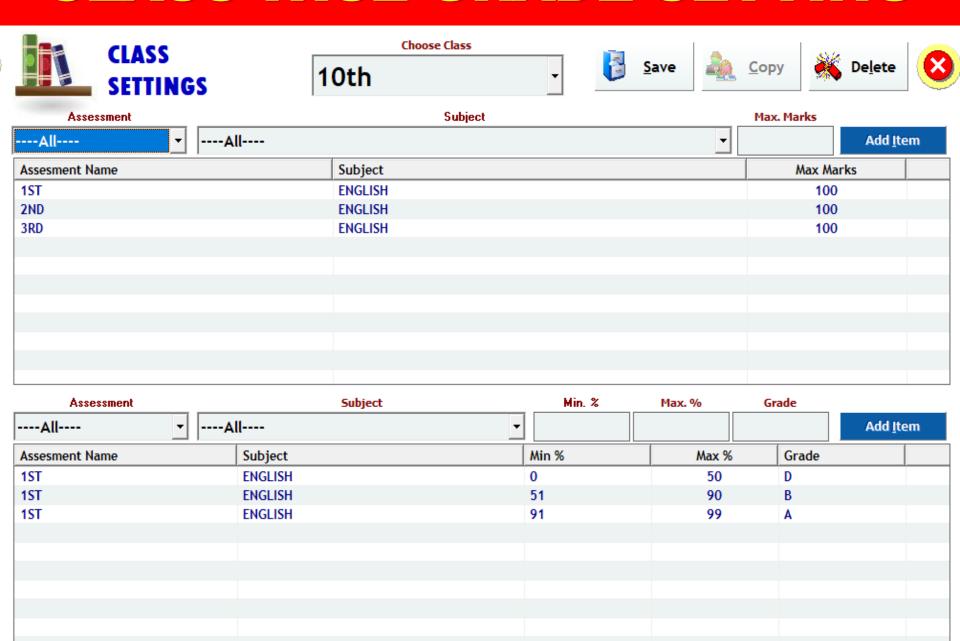

## **CRATE FEES HEADS**

|    | JAN            | CREATE F      | EES H     | EADI   | NG         | Fees Heading   |             |          |                         |              |                         |                         |                         |                         |                         |                         |                         | 8                       |                         |
|----|----------------|---------------|-----------|--------|------------|----------------|-------------|----------|-------------------------|--------------|-------------------------|-------------------------|-------------------------|-------------------------|-------------------------|-------------------------|-------------------------|-------------------------|-------------------------|
| Gı | roup Name      | General       |           |        | •          | Account Name   | A           | dmission | Fees                    |              |                         |                         |                         |                         |                         | •                       |                         |                         |                         |
| Fr | equency        | Annual        |           |        | •          |                |             |          |                         |              |                         |                         |                         |                         |                         |                         |                         |                         |                         |
|    | Select Mo      | onths in whic | h this fe | es bec | omes du    | ıe towards stı | <u>uden</u> | <u>t</u> |                         |              |                         |                         |                         |                         |                         |                         |                         |                         |                         |
|    | □ Jan          |               |           | □ Feb  | )          |                |             | Mar      |                         |              |                         | □Ар                     | r                       |                         |                         |                         |                         |                         |                         |
|    | □ May          |               |           | □ Jun  |            |                |             | Jul      |                         |              |                         | □ Au                    | g                       |                         |                         |                         |                         |                         |                         |
|    | □ Sep          |               |           | □ Oct  |            |                | Г           | Nov      |                         |              |                         | □ De                    | С                       |                         |                         |                         |                         | <u>N</u> ew             |                         |
|    | Fees Heading   |               | Group     |        | Account    | Frequen        | су          | Jan      | Feb                     | Mar          | Apr                     | May                     | Jun                     | Jul                     | Aug                     | Sep                     | Oct                     | Nov                     | Dec                     |
| 1  | Development    | Fee           | General   |        | Tution Fee | es One Tim     | e           |          |                         |              |                         |                         |                         |                         |                         |                         |                         |                         |                         |
| 2  | Exam Fee       |               | General   |        | Tution Fee | es Quarter     | ly          |          |                         |              |                         |                         |                         |                         |                         |                         |                         |                         |                         |
| 3  | Identity Card  |               | General   |        | Tution Fee | es One Tim     | e           |          |                         |              | $\overline{\mathbf{v}}$ |                         |                         |                         |                         |                         |                         |                         |                         |
| 4  | Miscellaneou   | s Fee         | General   |        | Tution Fee | es Half Yea    | rly         |          |                         |              |                         |                         |                         |                         |                         |                         |                         |                         |                         |
| 5  | Monthly Fee    |               | General   |        | Tution Fee | es Monthly     | ,           |          | $\overline{\mathbf{v}}$ | $\checkmark$ | $\overline{\mathbf{v}}$ | $\overline{\mathbf{v}}$ | $\overline{\checkmark}$ | $\overline{\mathbf{v}}$ | $\overline{\mathbf{v}}$ | $\overline{\mathbf{v}}$ | $\overline{\mathbf{v}}$ | $\overline{\mathbf{v}}$ | $\overline{\mathbf{v}}$ |
| 6  | Note: Rs 10 Fi | ne After 25th | General   |        | Tution Fee | es Monthly     | 1           |          |                         |              |                         |                         |                         |                         |                         |                         |                         |                         |                         |
| 7  | Saraswati Puj  | a             | General   |        | Tution Fee | es One Tim     | e           |          |                         |              |                         |                         |                         |                         |                         |                         |                         |                         |                         |
|    |                |               |           |        |            |                |             |          |                         |              |                         |                         |                         |                         |                         |                         |                         |                         |                         |

### **CRATE FEES HEADS**

Save

| Class | Category | Fees Head                               | Value |  |
|-------|----------|-----------------------------------------|-------|--|
| 10th  | General  | Development Fee                         | 250   |  |
| 10th  | General  | Exam Fee                                | 150   |  |
| 10th  | General  | Identity Card                           | 80    |  |
| 10th  | General  | Miscellaneous Fee                       | 700   |  |
| 10th  | General  | Monthly Fee                             | 1300  |  |
| 10th  | General  | Note: Rs 10 Fine After 25th Of Every Mo | 0     |  |
| 10th  | General  | Saraswati Puja                          | 50    |  |
| 9th   | General  | Development Fee                         | 250   |  |
| 9th   | General  | Exam Fee                                | 150   |  |
| 9th   | General  | Identity Card                           | 80    |  |
| 9th   | General  | Miscellaneous Fee                       | 700   |  |
| 9th   | General  | Monthly Fee                             | 1250  |  |
| 9th   | General  | Note: Rs 10 Fine After 25th Of Every Mo | 0     |  |
| 9th   | General  | Saraswati Puja                          | 50    |  |
|       |          |                                         |       |  |
|       |          |                                         |       |  |