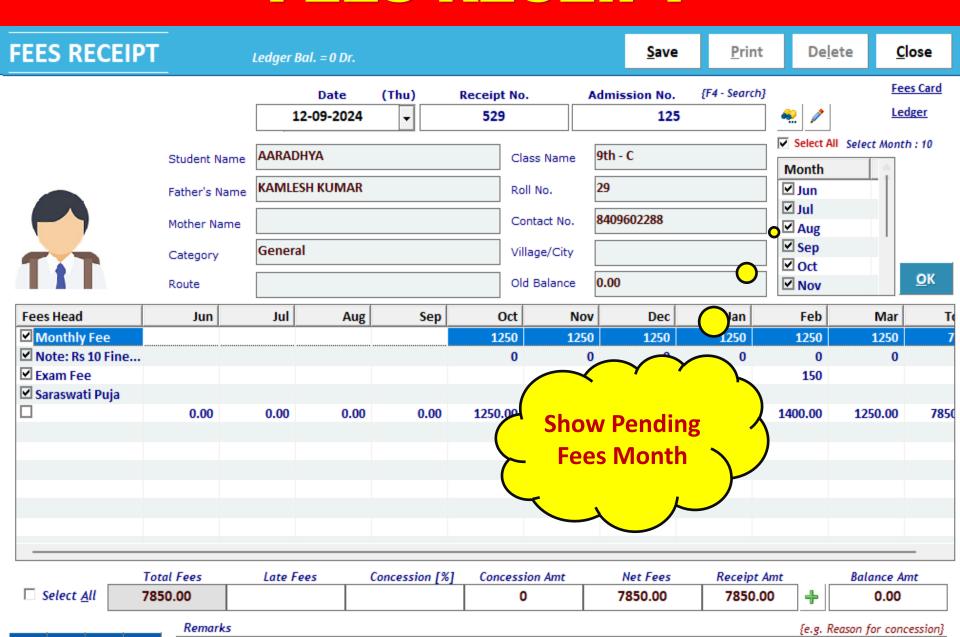

### **FEES RECEIPT**

I<< << >>> >>I

#### Fees Receipt

Receipt No. 529 DATE: 12-09-2024

Student Name: AARADHYA

Father Name: KAMLESH KUMAR

Class: 9th

Regn. No. 125 Fee For Month(s) Jun, Jul, Aug, Sep, O Old Bal. 0.00

| S.N | Particulars                                | Amount |
|-----|--------------------------------------------|--------|
| 1   | Monthly Fee                                | 7500   |
| 2   | Note: Rs 10 Fine After 25th Of Every Month | 0      |
| 3   | Exam Fee                                   | 300    |
| 4   | Saraswati Puja                             | 50     |
|     |                                            |        |