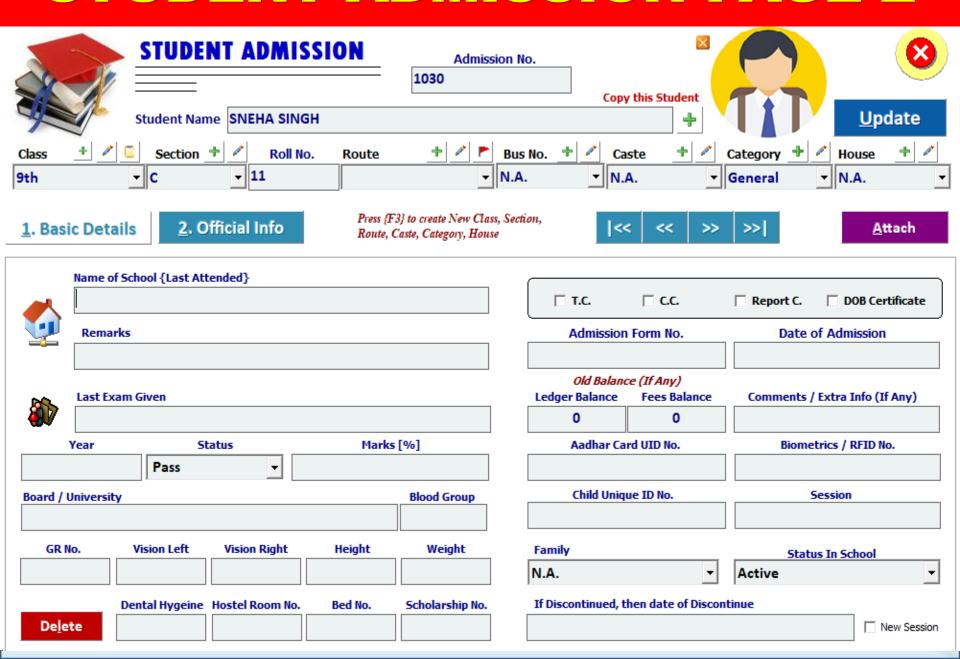

|          |              |            |  |
|       |         |                 |          |             |       |         |          |              |            |  |
|       |         |                 |          |             |       |         |          |              |            |  |
|       |         |                 |          |             |       |         |          |              |            |  |
|       |         |                 |          |             |       |         |          |              |            |  |



| Admission No. | Name | Class | Category | Fees Head | Reason |
|---------------|------|-------|----------|-----------|--------|
|               |      |       |          |           |        |

### STUDENT ADMISSION PAGE 1



### STUDENT ADMISSION PAGE 2



### STUDENT BOOK



### PRINT ID CARD

#### K.P.S. MEMORIAL HIGH

Near Jhun-Jhun Mahal New Yarpur patna 0612-2242318

#### STUDENT IDENTITY CARD

Principal Sign

Director's Sign

Director's Sign

#### K.P.S. MEMORIAL HIGH

Near Jhun-Jhun Mahal New Yarpur patna 0612-2242318

#### STUDENT IDENTITY CARD

Adm. No 107 \_\_\_\_\_ ROHIT RANJA Father' Name PRADEEP PRAS

#### **K.P.S. MEMORIAL HIGH**

Near Jhun-Jhun Mahal New Yarpur patna 0612-2242318

#### STUDENT IDENTITY CARD

 Adm. No
 1030

 Name:
 SNEHA SINGH

 Father' Name
 DHARMENDRA S

 City / Village
 C

 Class
 9th C

 Roll No.
 11

 Date of Birth
 C

Principal Sign

#### **K.P.S. MEMORIAL HIGH**

Near Jhun-Jhun Mahal New Yarpur patna 0612-2242318

#### STUDENT IDENTITY CARD

### BIRTHDAY REMINDER



### **FEES RECEIPT**



I<< << >>>