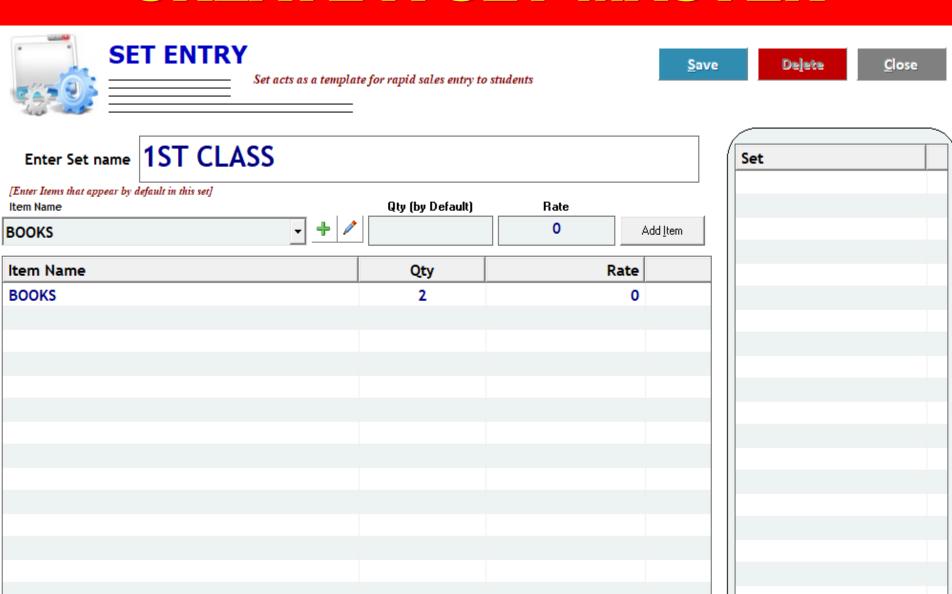

tal      |         |                                   |          |            |          |            |         | 17500.00 |         |
|            |         |                                   |          |            |          |            |         |          |         |
|            |         |                                   |          |            |          |            |         |          |         |
|            |         |                                   |          |            |          |            |         |          |         |
|            |         |                                   |          |            |          |            |         |          |         |

### **FAMILY RECEIPT**



### **LIBRARY MODULE**



### **STOCK PURCHASE**



### CREATE A SET MASTER



Search Set name

### **MATERIAL ISSUE**



| Qty | Basic Amt | Charges Total Amt. |         | C.D % | C.D Amt | Bill Amt | Cash Recd. | Balance |
|-----|-----------|--------------------|---------|-------|---------|----------|------------|---------|
| 10  | 1300.00   | 0                  | 1300.00 |       |         | 1300.00  | 1300.00    | 0.00    |





### STOCK REGISTER

STOCK REGISTER

Search Item Name

✓ Negative Stock

✓ Available Stock

✓ Zero Balance

From Date

**Company Name** 

To

12-09-2024







|           |         |          | -        |           |           |           | -         |              |         |
|-----------|---------|----------|----------|-----------|-----------|-----------|-----------|--------------|---------|
| Item Name | Company | Op. Qty. | Op. Val.