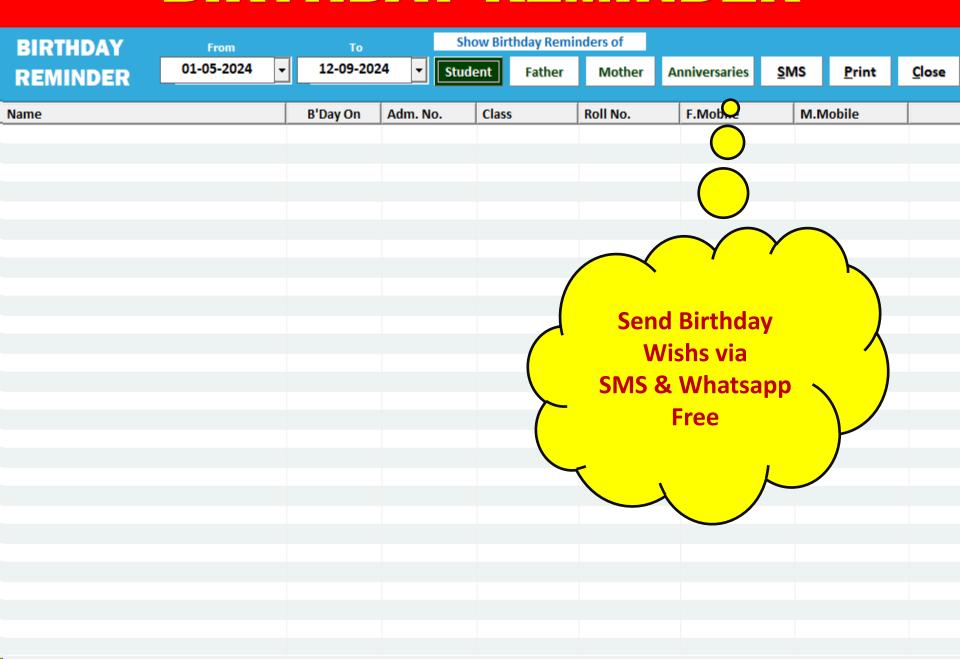

E 1



### STUDENT ADMISSION PAGE 2



### STUDENT BOOK



### PRINT ID CARD

#### K.P.S. MEMORIAL HIGH

Near Jhun-Jhun Mahal New Yarpur patna 0612-2242318

#### STUDENT IDENTITY CARD

Principal Sign

Director's Sign

Director's Sign

#### K.P.S. MEMORIAL HIGH

Near Jhun-Jhun Mahal New Yarpur patna 0612-2242318

#### STUDENT IDENTITY CARD

Adm. No 107 \_\_\_\_\_ ROHIT RANJA Father' Name PRADEEP PRAS

#### **K.P.S. MEMORIAL HIGH**

Near Jhun-Jhun Mahal New Yarpur patna 0612-2242318

#### STUDENT IDENTITY CARD

 Adm. No
 1030

 Name:
 SNEHA SINGH

 Father' Name
 DHARMENDRA S

 City / Village
 C

 Class
 9th C

 Roll No.
 11

 Date of Birth
 C

Principal Sign

#### **K.P.S. MEMORIAL HIGH**

Near Jhun-Jhun Mahal New Yarpur patna 0612-2242318

#### STUDENT IDENTITY CARD

### BIRTHDAY REMINDER



### **FEES RECEIPT**



I<< << >>> >>I

### RECEIPT PRINT PREVIEW

#### K.P.S. MEMORIAL HIGH SCHOOL BIHTA

Near Jhun-Jhun Mahal, patna

#### Fees Receipt

Receipt No. 529 DATE: 12-09-2024

Student Name: AARADHYA

Father Name: KAMLESH KUMAR

Class: 9th

Regn. No. 125 Fee For Month(s) Jun, Jul, Aug, Sep, O Old Bal. 0.00

| S.N | Particulars                                | Amount |
|-----|--------------------------------------------|--------|
| 1   | Monthly Fee                                | 7500   |
| 2   | Note: Rs 10 Fine After 25th Of Every Month | 0      |
| 3   | Exam Fee                                   | 300    |
| 4   | Saraswati Puja                             | 50     |
|     |                                            |        |

| Amount in Words                        |