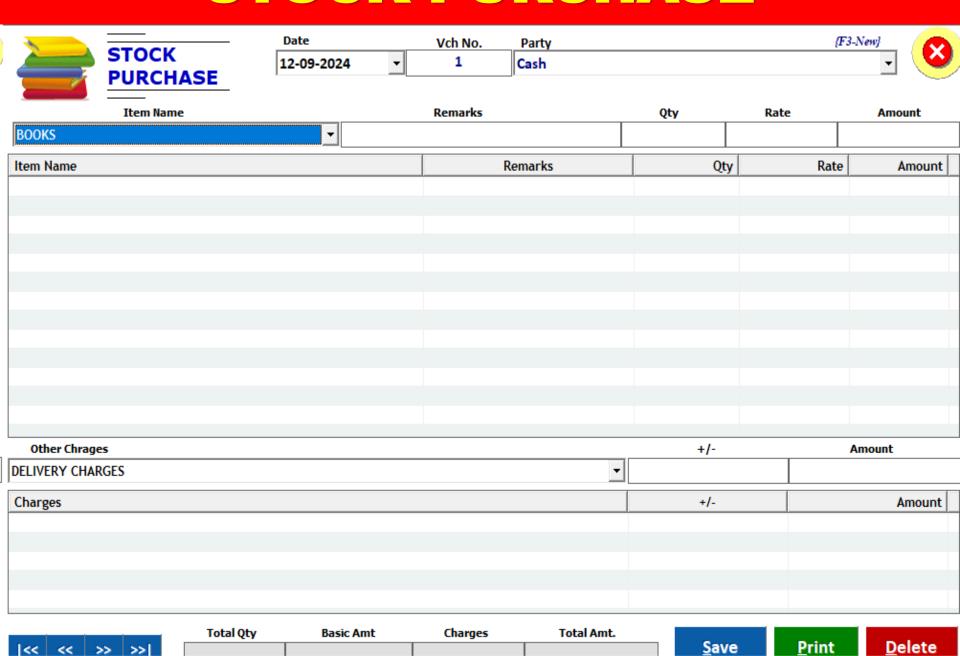

| 7850.00  | 0.00    |
| Total      |         |                                   |          |            |          |            |         | 17500.00 |         |
|            |         |                                   |          |            |          |            |         |          |         |
|            |         |                                   |          |            |          |            |         |          |         |
|            |         |                                   |          |            |          |            |         |          |         |
|            |         |                                   |          |            |          |            |         |          |         |

### **FAMILY RECEIPT**



### **LIBRARY MODULE**



### **STOCK PURCHASE**



### CREATE A SET MASTER



Search Set name

### **MATERIAL ISSUE**



| Qty | Basic Amt | Charges Total Amt. |         | C.D % | C.D Amt | Bill Amt | Cash Recd. | Balance |
|-----|-----------|--------------------|---------|-------|---------|----------|------------|---------|
| 10  | 1300.00   | 0                  | 1300.00 |       |         | 1300.00  | 1300.00    | 0.00    |





### STOCK REGISTER

STOCK REGISTER

Search Item Name

✓ Negative Stock

✓ Available Stock

✓ Zero Balance

From Date

**Company Name** 

To

12-09-2024







|           |         |          | -        |           |           |           | -         |              |         |
|-----------|---------|----------|----------|-----------|-----------|-----------|-----------|--------------|---------|
| Item Name | Com