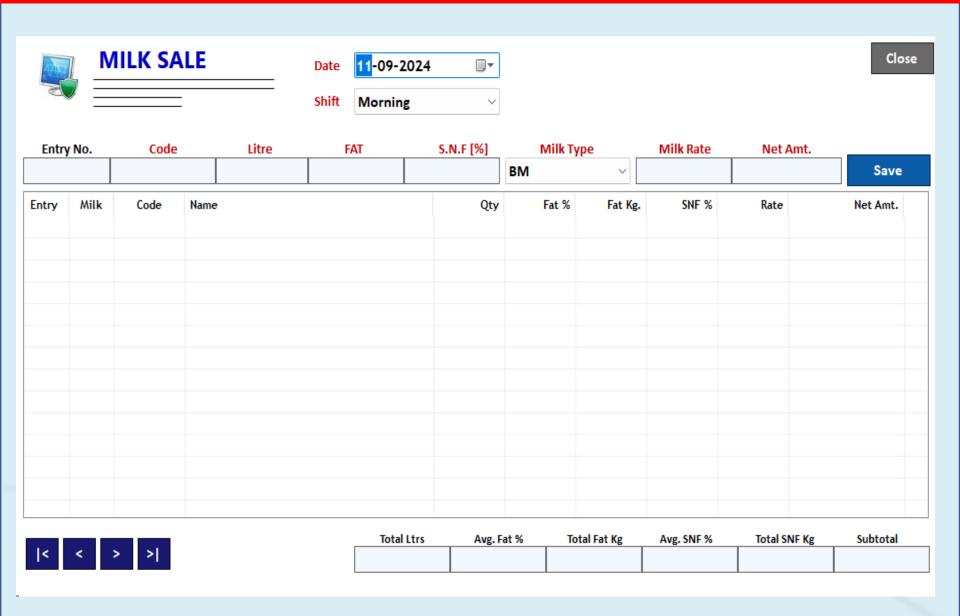

# MILK SALE

## MILK SALE REGISTER

|    |      | SALE  | REC   | SISTER |       | = [  | From<br>1-09-2024 | ■▼   | 11-09-2 | To<br>2024 | ■▼       | ОК         | Print    | SMS      | Close    |
|----|------|-------|-------|--------|-------|------|-------------------|------|---------|------------|----------|------------|----------|----------|----------|
|    | Milk | Туре  |       |        | Shift |      | Party Code        |      |         | Farr       | ner Name |            |          | Mobile   | )        |
| ВМ | + Cl | VI    | ~     | Both   | Shif  | ts × |                   |      |         |            |          |            |          |          |          |
|    | Date | Entry | Shift | Milk   | Code  | Name | <u> </u>          | Qt   | y Fat % | Fat Kg     | SNF %    | Rate       | Fat Amt. | SNF Amt. | Net Amt. |
|    |      |       |       |        |       |      |                   |      |         |            |          |            |          |          |          |
|    |      |       |       |        |       |      |                   |      |         |            |          |            |          |          |          |
|    |      |       |       |        |       |      |                   |      |         |            |          |            |          |          |          |
|    |      |       |       |        |       |      |                   |      |         |            |          |            |          |          |          |
|    |      |       |       |        |       |      |                   |      |         |            |          |            |          |          |          |
|    |      |       |       |        |       |      |                   |      |         |            |          |            |          |          |          |
|    |      |       |       |        |       |      |                   |      |         |            |          |            |          |          |          |
|    |      |       |       |        |       |      |                   |      |         |            |          |            |          |          |          |
|    |      |       |       |        |       |      | Total Ltrs        | Avg. | Fat %   | Total      | Fat Kg   | Avg. SNF % | Total    | SNF Kg   | Subtotal |