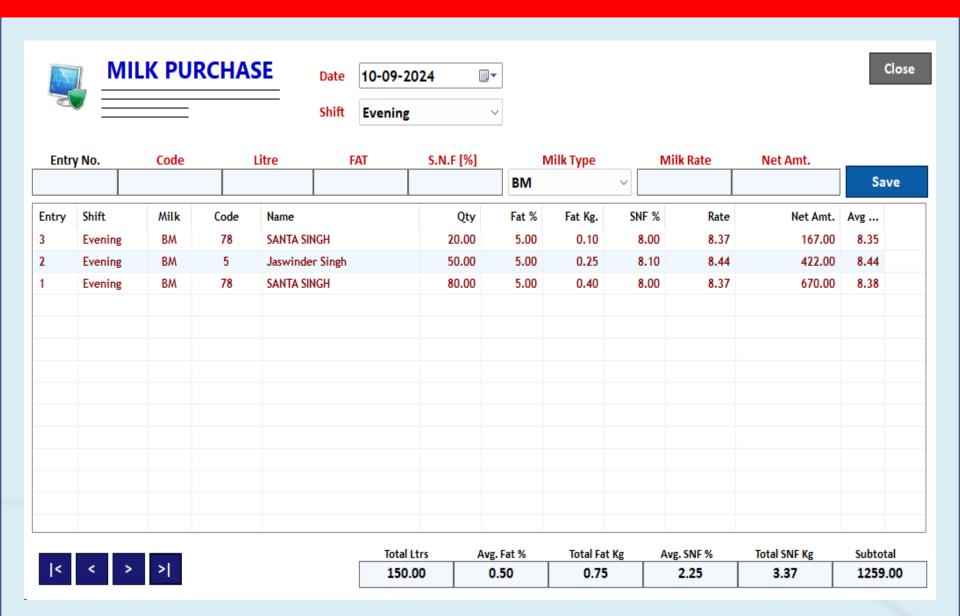

#### **MILK PURCHASE ENTRY**

# **PURCHASE REGISTER**

| <u> </u>   |       |       |      |            | ER Fro          | om<br>024 | 11-0   | To<br>9-2024 | <b>-</b> | ОК      | Print    | Slips    | SMS    | Close    |  |
|------------|-------|-------|------|------------|-----------------|-----------|--------|--------------|----------|---------|----------|----------|--------|----------|--|
|            |       |       |      | Select All |                 |           |        |              |          |         |          |          |        |          |  |
| Milk       | Туре  |       |      | Shift      | Pa              | rty Code  |        |              | Farm     | er Name |          |          | Mobil  | e        |  |
| M + C      | VI    | ~     | Both | n Shif     | ts 🗸            |           |        |              |          |         |          |          |        |          |  |
| Date       | Entry | Shift | Milk | Code       | Name            | Qty       | Fat %  | Fat Kg       | CLR %    | SNF %   | Rate     | Fat Amt. | SNF Kg | Net Amt. |  |
| 10-09-2024 | 3     | E     | BM   | 78         | SANTA SINGH     | 20.00     | 5.00   | 0.100        | 0.00     | 8.00    | 8.37     | 51.00    | 1.60   | 167.00   |  |
| 10-09-2024 | 2     | E     | BM   | 5          | Jaswinder Singh | 50.00     | 5.00   | 0.250        | 0.00     | 8.10    | 8.44     | 127.50   | 4.05   | 422.00   |  |
| 10-09-2024 | 1     | E     | ВМ   | 78         | SANTA SINGH     | 80.00     |        | 0.400        | 0.00     | 8.00    | 8.37     | 204.00   | 6.40   | 670.00   |  |
|            |       |       |      |            |                 |           |        |              |          |         |          |          |        |          |  |
|            |       |       |      |            | Total           | I+rc      | Avg. F | at 9/        | Total    | Fat Kg  | Avg. SNF | Total    | SNF Kg | Subtotal |  |