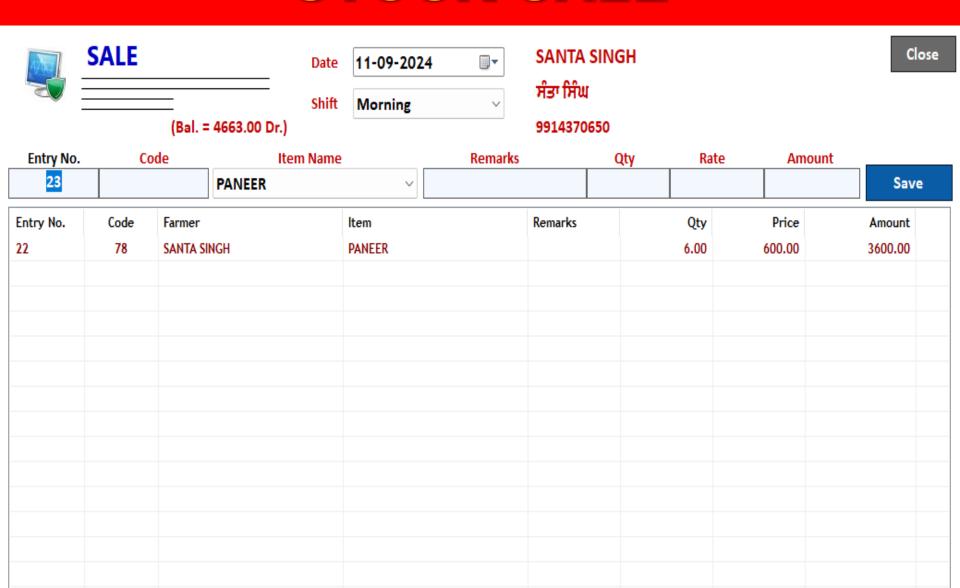

0    |                   |
|                   |           |            |            |                   |
|                   |           |            |            |                   |
|                   |           |            |            |                   |
|                   |           |            |            |                   |
|                   |           |            |            |                   |
|                   |           |            |            |                   |
|                   |           |            |            |                   |
|                   |           |            |            |                   |
|                   |           |            |            |                   |

#### **STOCK PURCHASE ENTRY**



## **STOCK SALE**



|< < > >|

Total Qty

6

Total Amount

3600

# **STOCK REPORT**

| STOCK REPORT      | From | 11-09-2024 |   | То       | 11-09-2024 |          | ОК     | Print | Close           |   |
|-------------------|------|------------|---|----------|------------|----------|--------|-------|-----------------|---|
|                   |      |            |   |          |            |          |        |       |                 |   |
| Item Name         |      |            | ( | Op. Bal. |            | Purchase | Sale   |       | Closing Bal.    |   |
| aa                |      |            |   | 0.00     |            | 0.00     | 0.00   |       | 0.00            |   |
| binola khall      |      |            |   | 21.80    |            | 0.00     | 0.00   |       | 21.80           |   |
| ghee