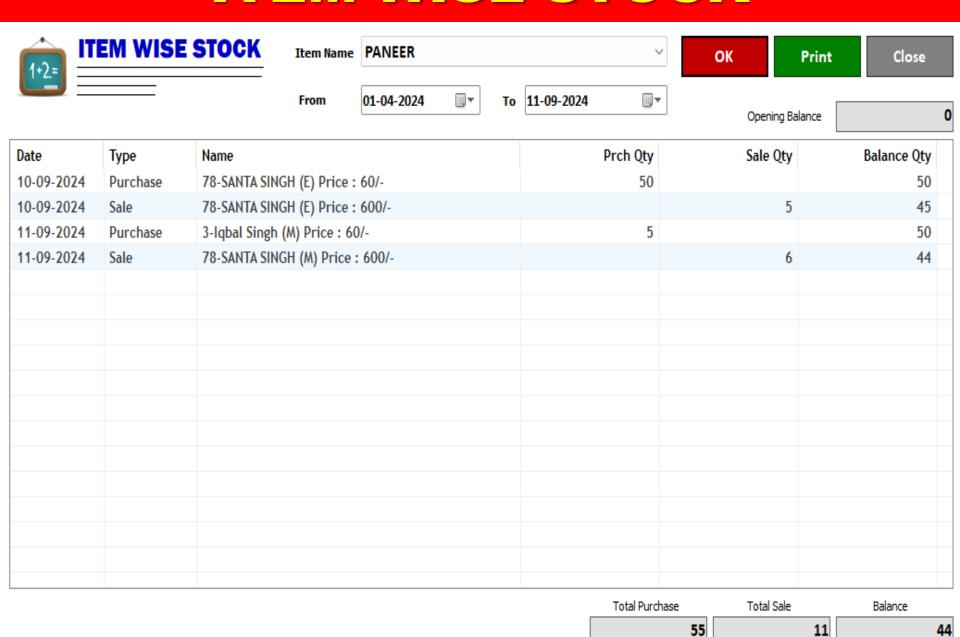

|          |        |       |                 | 1 |
|                   |      |            |   |          |            |          |        |       |                 |   |
|                   |      |            |   |          |            |          |        |       |                 | - |
|                   |      |            |   |          |            |          |        |       |                 | - |
|                   |      |            |   |          |            |          |        |       |                 |   |
| Search Item Name  |      |            | _ | Opening  | Balance    | Purchase | e Sale |       | Closing Balance | _ |
|                   |      |            |   |          | 43.3       |          | 5      | 6     | 42              | 3 |

#### **ITEM WISE STOCK**



# SMS & WHATSAPP TEMPLATES

| SMS Template                          |                             | Configure SMS API            | View Sen   | t SMS Log   | Close |
|---------------------------------------|-----------------------------|------------------------------|------------|-------------|-------|
| Double Click to Edit Any SMS Template |                             |                              |            |             |       |
| Send SMS On                           | SMS Template                |                              |            | Template ID |       |
| ☐ Farmer Entry                        |                             |                              |            |             |       |
| Address Book                          |                             |