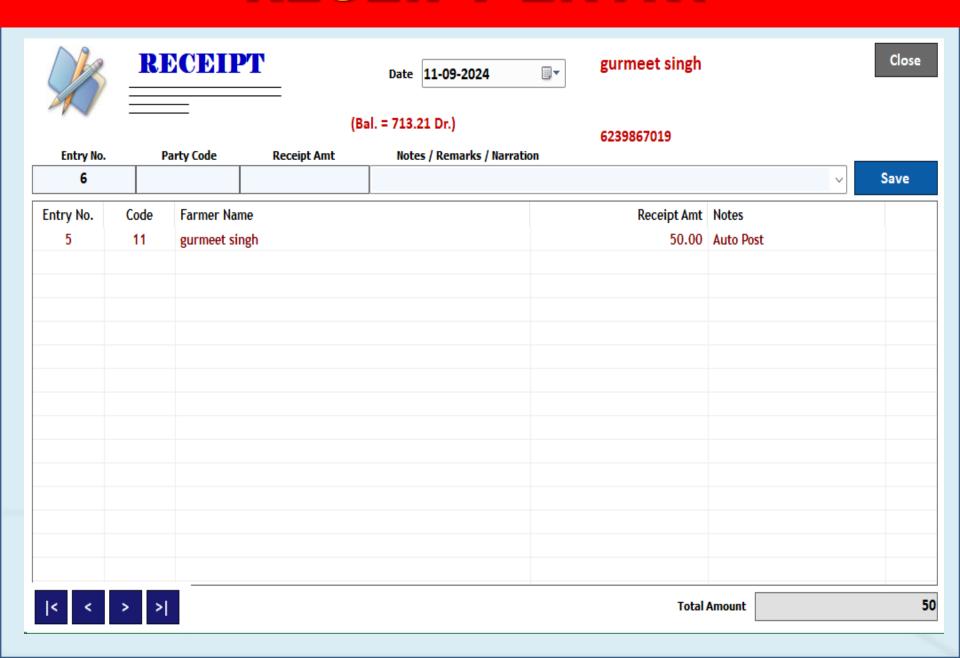

#### **RECEIPT ENTRY**

# **RECEIPT BOOK**

| RECE            | IPT BO     | O1-09                   | -2024 To 11-09-202 | 4 📑 🗸                  | Print Close     |
|-----------------|------------|-------------------------|--------------------|------------------------|-----------------|
|                 |            | Code                    | Account Nam        | ne                     |                 |
| Date 11-09-2024 | Code<br>11 | Farmer<br>gurmeet singh |                    | Narration<br>Auto Post | Amount<br>50.00 |
|                 |            |                         |                    |                        |                 |
|                 |            |                         |                    |                        |                 |
|                 |            |                         |                    |                        |                 |
|                 |            |                         |                    |                        |                 |
|                 |            |                         |                    |                        |                 |
|                 |            |                         |                    |                        |                 |

**Bulk Delete** 

**Total Amount** 

50