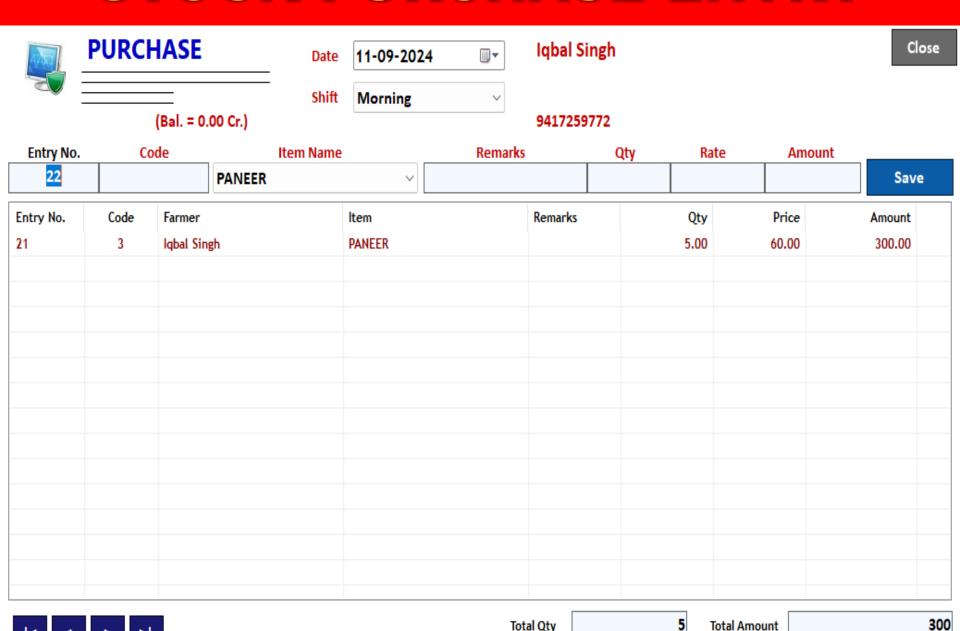

| 1300.00    | 1320.00    |                   |
|                   |           |            |            |                   |
|                   |           |            |            |                   |
|                   |           |            |            |                   |
|                   |           |            |            |                   |
|                   |           |            |            |                   |
|                   |           |            |            |                   |
|                   |           |            |            |                   |
|                   |           |            |            |                   |
|                   |           |            |            |                   |

#### **STOCK PURCHASE ENTRY**



## **STOCK SALE**



|< < > >|

Total Qty

6

Total Amount

3600

# **STOCK REPORT**

| STOCK REPORT      | From | 11-09-2024 |   | То       | 11-09-2024 |          | ОК     | Print | Close           |   |
|-------------------|------|------------|---|----------|------------|----------|--------|-------|-----------------|---|
|                   |      |            |   |          |            |          |        |       |                 |   |
| Item Name         |      |            | ( | Op. Bal. |            | Purchase | Sale   |       | Closing Bal.    |   |
| aa                |      |            |   | 0.00     |            | 0.00     | 0.00   |       | 0.00            |   |
| binola khall      |      |            |   | 21.80    |            | 0.00     | 0.00   |       | 21.80