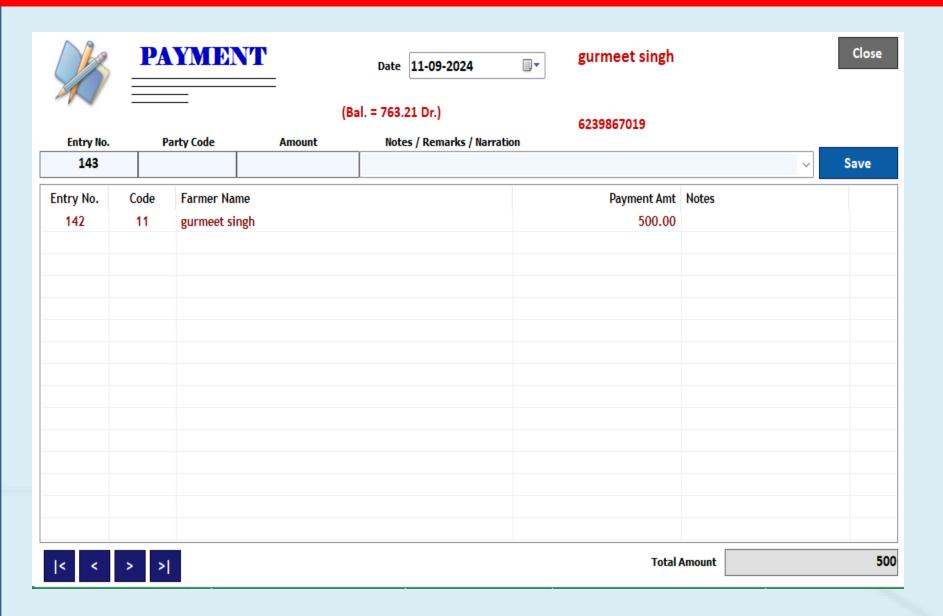

## **PAYMENT ENTRY**

# **PAYMENT BOOK**

| PAYN            | MENT B     | OOK Fro                 | om 11-09-2024 | 11-09-2024 Account Name | ■▼        | OK           | Print | Close         |
|-----------------|------------|-------------------------|---------------|-------------------------|-----------|--------------|-------|---------------|
| ] All           |            |                         | Code          | Account Name            |           |              |       |               |
| Date 11-09-2024 | Code<br>11 | Farmer<br>gurmeet singh |               |                         | Narration |              |       | Amount 500.00 |
|                 |            |                         |               |                         |           |              |       |               |
|                 |            |                         |               |                         |           |              |       |               |
|                 |            |                         |               |                         |           |              |       |               |
|                 |            |                         |               |                         |           |              |       |               |
|                 |            |                         |               |                         |           |              |       |               |
|                 |            |                         |               |                         |           |              |       |               |
| Pulli Dulata    |            |                         |               |                         |           | Total Amount |       | 5(            |