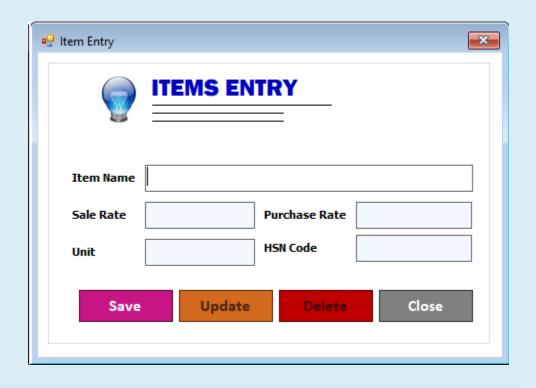

|
| No. of Customers       | 0.00  |
|                        |       |
| FAT % (Average)        | 0.51  |
| Total FAT Kg.          | 0.33  |
|                        |       |
| Average Purchase Price | 8.42  |

| Particulars        | Value  |
|--------------------|--------|
| Op. Receivables    |        |
| Cl. Receivables    |        |
|                    |        |
|                    |        |
| Today's Collection | 50.00  |
| Today's Payments   | 500.00 |
|                    |        |

| Particulars    | Value  |
|----------------|--------|
| Stock Sales    | 0.00   |
| Milk Sales     | 0.00   |
|                |        |
| Stock Purchase | 0.00   |
| Milk Purchase  | 547.00 |
|                |        |
| Profit Loss    | 0.00   |
|                |        |

# ITEM CREATION



# LIST OF ITEMS

| LIST OF ITE       | Item Name |            | New        | Bulk Delete Close |
|-------------------|-----------|------------|------------|-------------------|
| I. Item Name      | Unit      | Prch Price | Sale Price |                   |
| aa                |           | 0.00       | 0.00       |                   |
| binola khall      |           | 0.00       | 1720.00    |                   |
| ghee              |           | 500.00     | 520.00     |                   |
| PANEER            |           | 0.00       | 0.00       |                   |
| tivana feed 10000 |           | 1500.00    | 1520.00    |                   |
| tivana feed 8000  |           | 1300.00    | 1320.00    |                   |
|                   |           |            |            |