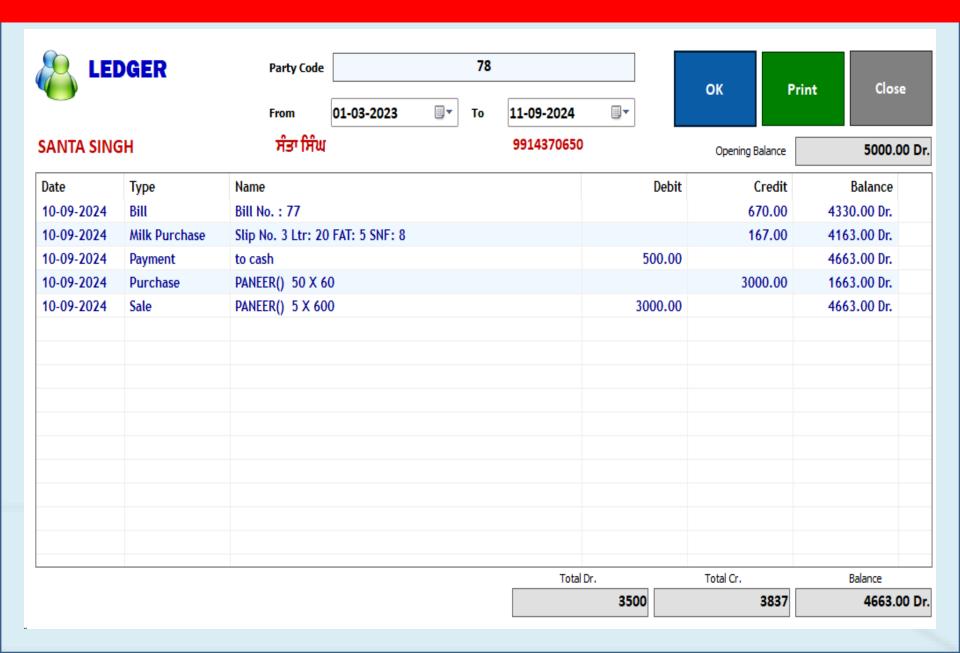

|                        |                 |
|                 |            |                         |                    |                        |                 |

**Bulk Delete** 

**Total Amount** 

50

## **FARMER PASS BOOK**



| Avg. Rate | Stock Sale | Stock Purchase | Cash Payment | Cash Receipt | Old Balance | Closing Balance | Milk Purchase Qty | Milk Purchase Amt | Milk Sale Qty | Milk Sale Amt |
|-----------|------------|----------------|--------------|--------------|-------------|-----------------|-------------------|-------------------|---------------|---------------|
| 8.37      | 3000       | 3000           | 500          | 0            | 5000.00 (+) | 4663.00 (+)     | 100.00            | 837.00            | 0             | 0             |

#### **LEDGER**



# **FARMER SUMMARY**

| Name S      | SUMMARY         | From D     |            | verall Balance Repor<br>To Date | rt O Puro  | chase     | ○ Sale | ☑ Dr. Balance | Cr. Bal | ance Zero  | Balance     |
|-------------|-----------------|------------|------------|---------------------------------|------------|-----------|--------|---------------|---------|------------|-------------|
|             |                 | 11-09-2024 | ■ ▼        | 11-09-2024                      | <b>■</b> ▼ | OK        | Print  | Summary       | Detail  | s SMS      | Close       |
|             | Select All      |            |            |                                 |            |           |        |               |         |            |             |
| Code        | Name            |            | Mobil