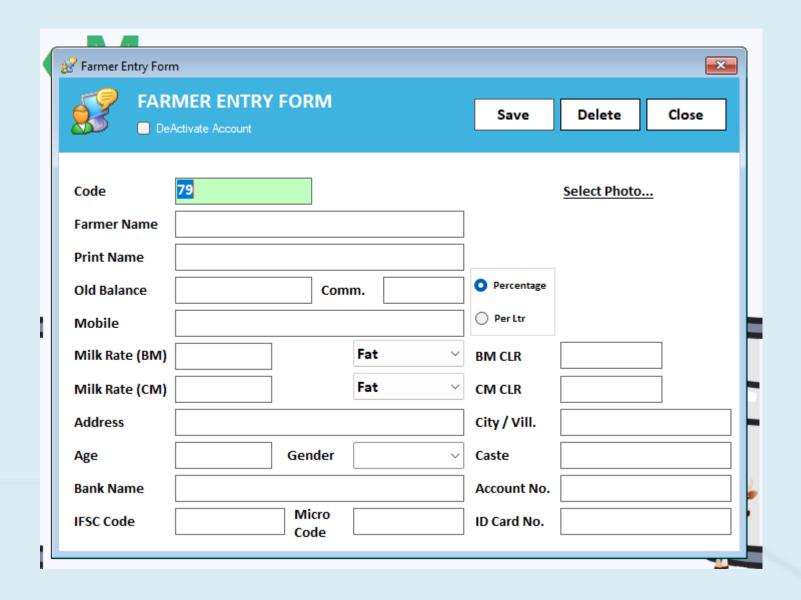

|
| Customer ID  | : 133386, PC ID : 27310                                 |
| Release Ver  | sion : #290824                                          |
| ARC Date : 1 | 0-06-2025, Remanining Days (272)                        |

#### **ENGLISH DASHBOARD**



Ctrl + A - Farmers

Ctrl + B - Milk Purchase

Ctrl + C - Milk Register

Ctrl + D - Milk Sale

Ctrl + E - Sale Register

Ctrl + F - Farmer Bill

Ctrl + G - Pass Bool

Ctrl + H - Payment

Ctrl + I - Receipt

Ctrl + K - Ledger

Ctrl + I - Profit & Loss

Ctrl + M - Stock Ledger

Ctrl + N - Milk Rate List

Ctrl + O - Items List

Ctrl + Q - Oustanding List

Time: 11:25:45 AM

Refresh

Milk Man

September-2024

11

Wednesday



Last Bkp:08-Aug-23 10:16:03 AM

Entry Upto: 10-09-2024

Customer ID: 133386 - PC ID: 27310

#### **ADD NEW FARMER**



# FARMER BOOK

| FARM      | ER BOOK Select All | New | Print | SMS | Export to Excel | Import | Bulk De     | elete Close |
|-----------|--------------------|-----|-------|-----|-----------------|--------|-------------|-------------|
| Code      | Farmer             |     |       |     | Mob             | ile    |             |             |
| Code      | Farmer             |     |       |     | City            |        | Old Balance | Mobile      |
| □ 1       | Harpreet Singh     |     |       |     |                 |        | 14566       | 919914370   |
| □ 2       | Tarsem Singh       |     |       |     |                 |        | 48          | 7589311890  |
| 3         | Iqbal Singh        |     |       |     |                 |        | 4159        | 9417259772  |
| □ 4       |