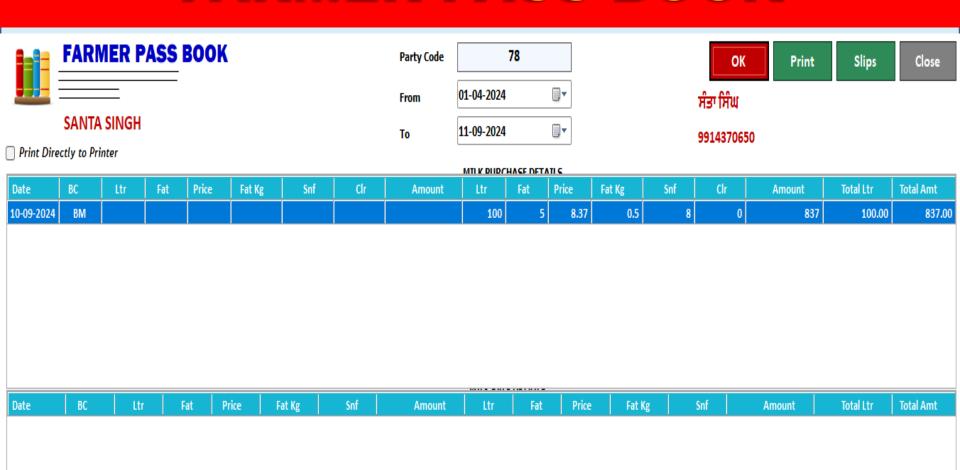

## **FARMER PASS BOOK**

| Avg. Rate | Stock Sale | Stock Purchase | Cash Payment | Cash Receipt | Old Balance | Closing Balance | Milk Purchase Qty | Milk Purchase Amt | Milk Sale Qty | Milk Sale Amt |
|-----------|------------|----------------|--------------|--------------|-------------|-----------------|-------------------|-------------------|---------------|---------------|
| 8.37      | 3000       | 3000           | 500          | 0            | 5000.00 (+) | 4663.00 (+)     | 100.00            | 837.00            | 0             | 0             |